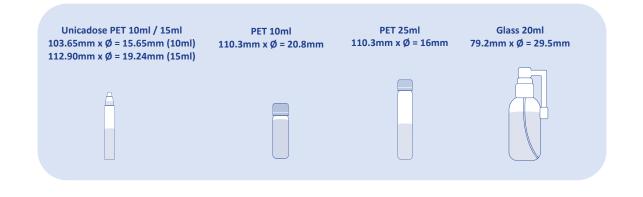

## **INFORMATION**

| Shapes<br>Vials<br>Bottles                                                                                                                        | <ul> <li>Lead Times</li> <li>For first order 12 weeks after<br/>signatures &amp; artwork approval</li> <li>For consecutive orders 10 weeks</li> </ul>                      | <ul> <li>Packaging Materials</li> <li>PET / rPET, available with folding box for 12/24 or more vials</li> </ul> |
|---------------------------------------------------------------------------------------------------------------------------------------------------|----------------------------------------------------------------------------------------------------------------------------------------------------------------------------|-----------------------------------------------------------------------------------------------------------------|
| <ul> <li>Formulations</li> <li>We develop all standard formulations.</li> <li>We will be happy to advise you on more complex projects.</li> </ul> | <ul> <li>Packaging Types</li> <li>Vials in different formats (10ml / 15ml / 25ml) and colours (black/white)</li> <li>Bottles in different formats (20ml / 25ml)</li> </ul> |                                                                                                                 |
| Batch Sizes Vials 20ml: 90.000 Vials 15ml: 60.000 Bottles 20ml: 45.000 Bottles 25ml: 36.000                                                       | <ul> <li>Packaging Sizes</li> <li>Vials: 10ml / 15ml / 25ml in PET or<br/>10ml / 15ml / 20ml in glass</li> <li>Bottles: 20ml / 25ml</li> </ul>                             |                                                                                                                 |

### **PACKAGING OVERVIEW**

Let's bring your product idea into life! Contact us at info@evp.group