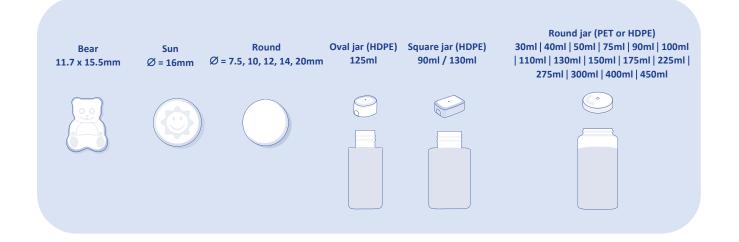

## **INFORMATION**

| <ul> <li>Shapes</li> <li>Fun shapes: bear shaped tables or round tables with smiling sun imprint</li> <li>Round Ø 7,5mm – 20mm</li> </ul>                                   | <ul><li>Batch Sizes</li><li>10.000 jars</li></ul>                                                                                                                                                                 | <ul><li>Packaging Size</li><li>30ml to 450ml</li></ul>                                   |
|-----------------------------------------------------------------------------------------------------------------------------------------------------------------------------|-------------------------------------------------------------------------------------------------------------------------------------------------------------------------------------------------------------------|------------------------------------------------------------------------------------------|
| <ul> <li>Formulations</li> <li>Only natural colours and<br/>flavours</li> <li>Produced in single or multi-<br/>active formats</li> <li>Sugar-free options</li> </ul>        | <ul> <li>Lead Times</li> <li>For first order 10 weeks after<br/>signatures &amp; artwork approval</li> <li>For consecutive orders 8 weeks</li> </ul>                                                              | <ul> <li>Packaging Materials</li> <li>Jar: PET, HDPE (incl. sustainable jars)</li> </ul> |
| <ul> <li>Flavours</li> <li>All standard flavours, mainly fruit and herbal flavours, but also special ones such as cola</li> <li>Individual new flavours possible</li> </ul> | <ul> <li>Packaging Types</li> <li>Jar available in various shapes &amp; colours, w/ or w/o folding box</li> <li>With thermos-sealed closure which guarantees stability and quality of the preparation.</li> </ul> |                                                                                          |

## **PACKAGING OVERVIEW**

Let's bring your product idea into life! Contact us at info@evp.group

www.evp.group